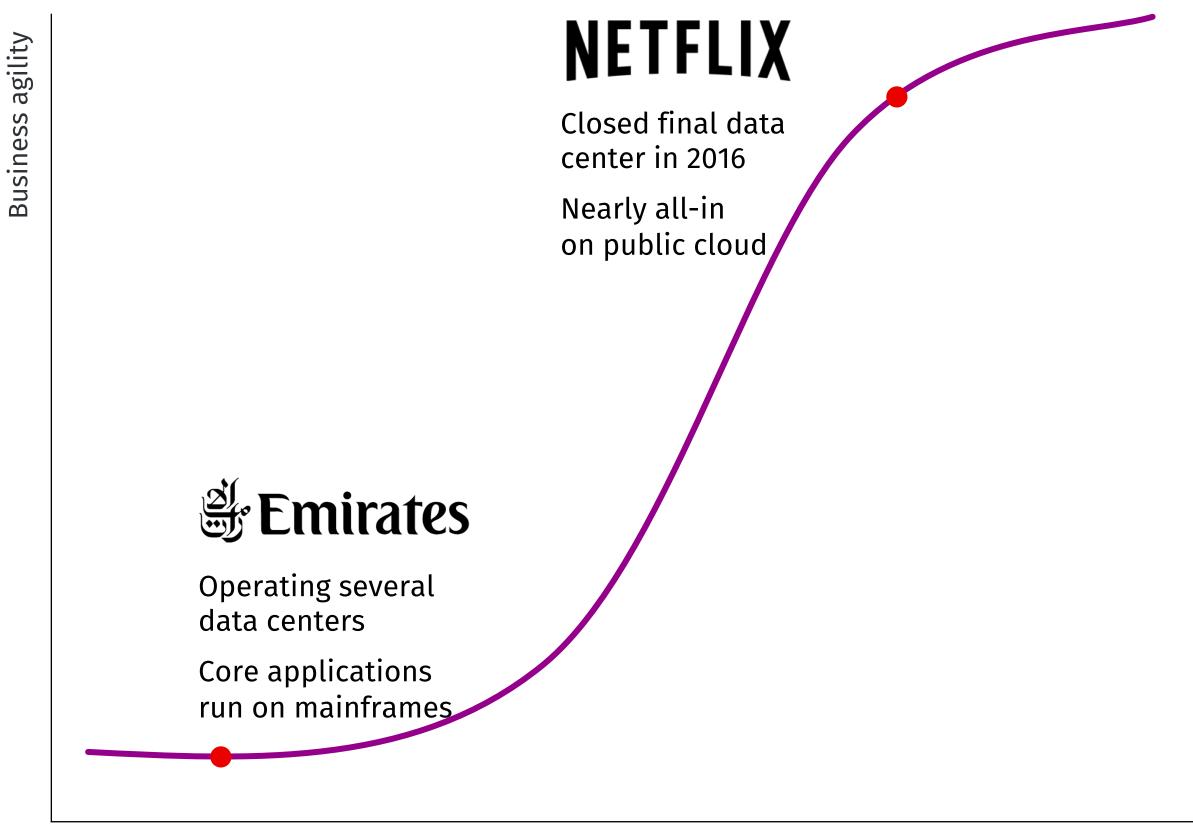

# Unrivaled portfolio and choice

### At different stages of the cloud journey

How will you drive your digital transformation?

|                              | Yourself                      | With a consultant                | With Rackspace                  |
|------------------------------|-------------------------------|----------------------------------|---------------------------------|
| Talent                       | Hire and retain               | Fixed access                     | Flexible access                 |
| Services<br>provided         | Implement<br>and operate      | Implement only                   | Implement<br>and operate        |
| Approach to service delivery | Build teams<br>and technology | Time and materials               | Tech-enabled                    |
| Contracts                    | Complex,<br>multiple vendors  | Labor-based,<br>multiple vendors | Outcome-based,<br>single vendor |